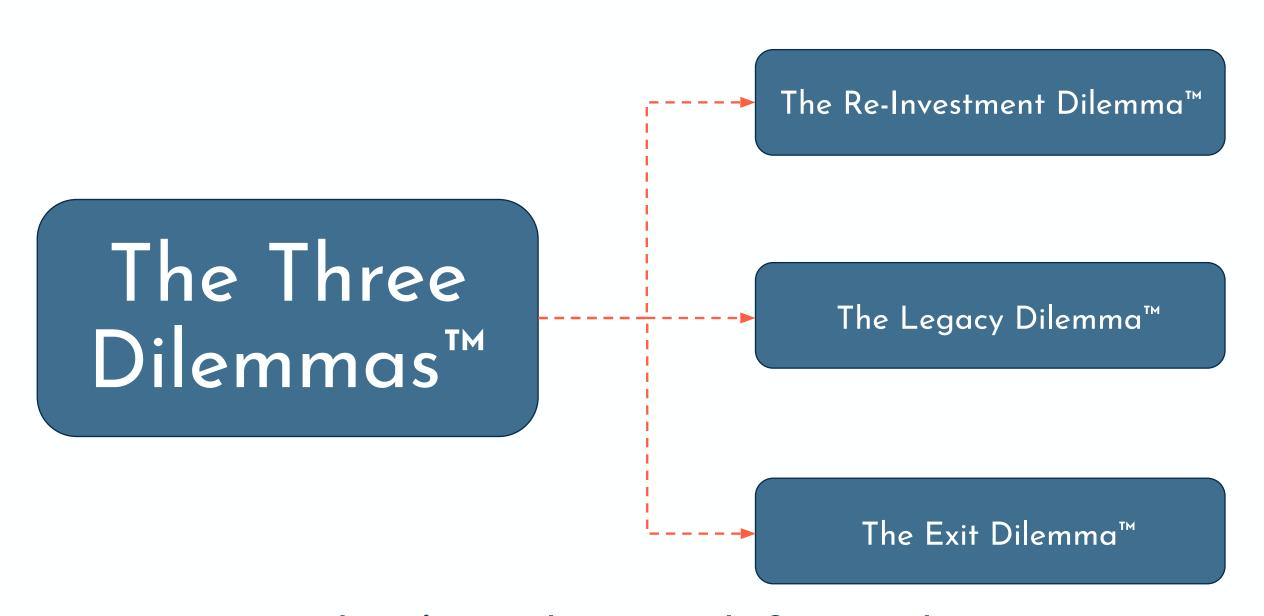

# The Three Dilemmas™

The Re-Investment Dilemma™

# The Three Dilemmas™

What is my best path forward?