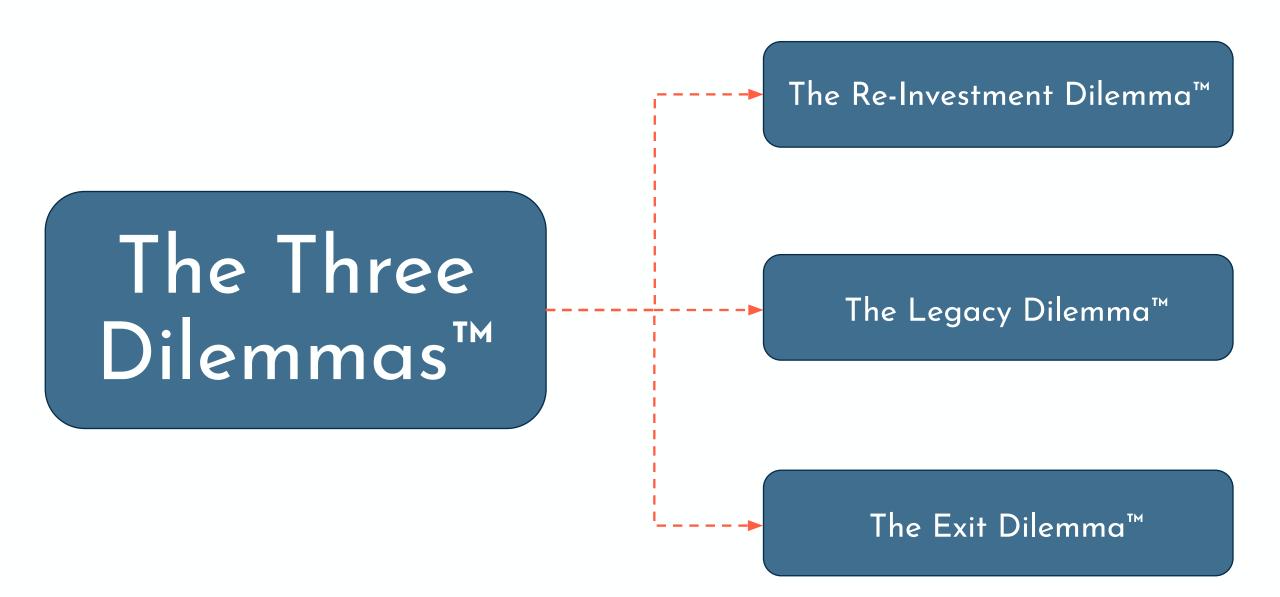

# The Three Dilemmas™

The Re-Investment Dilemma™

# The Three Dilemmas™

What is my best path forward?