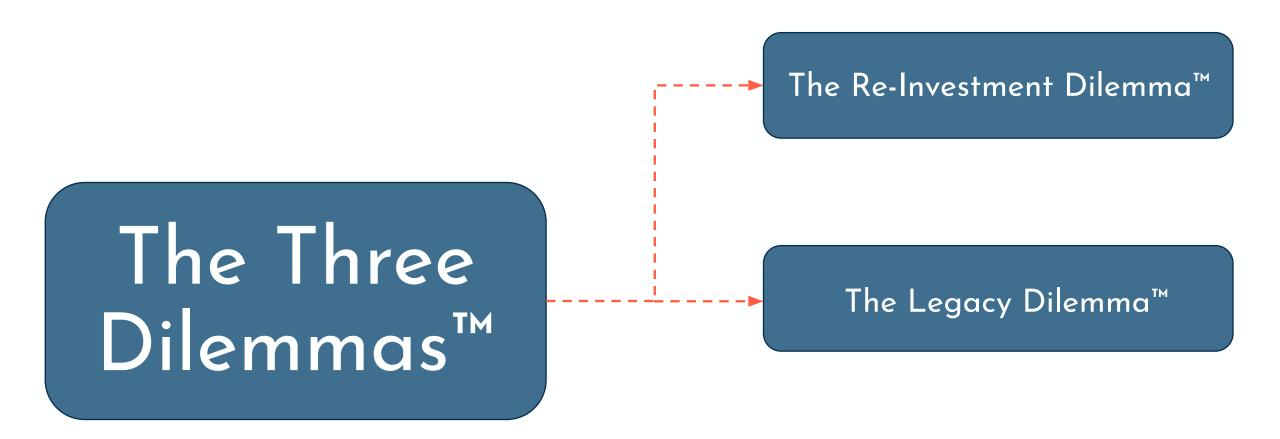

# The Three Dilemmas™

The Re-Investment Dilemma™

# The Three Dilemmas™

What is my best path forward?